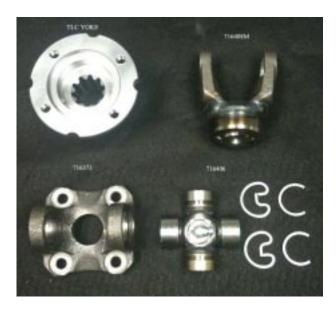

### KIT CONSISTS OF:

| No. | Qty | Part No. | Description                          |
|-----|-----|----------|--------------------------------------|
| 1.  | 1   | 716379   | MODIFIED L/C YOKE                    |
| 2.  | 1   | 716406   | BEARING CROSS                        |
| 3.  | 1   | 716373   | FLANGE YOKE (MATES TO TLC YK)        |
| 4.  | 1   | 716408M  | YOKE-TOY L/C SMALL FRT DS CONVERSION |
| 5.  | 4   | 723107   | S.H.C.S. 5/16-24 X 3/4 LG            |