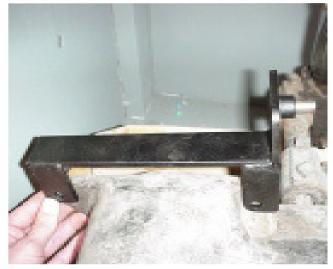

This shifter is a universal application. Due to the various transmission options available, this kit should be used when coupling a Saturn overdrive to a vehicle that is not equipped with the factory transmission. Some modifications to the shift handle may be necessary on vehicles using a long transmission. The pivot bracket is designed to bolt the top two holes of the transfer case. These two holes always remain the same with any adapter used. Long transmission assemblies may relocate this bracket to far rearward, requiring some modifications.

A sheet metal plate and rubber boot have been provided for your floorboard. An access hole may needed to cut the floorboard for the new handle assembly.

SPECIAL NOTE: The components packaged in this kit have been assembled and machined for specific type of conversions. Modifications to any of the components will void any possible warranty or return privileges. If you do not fully understand modifications or changes that will be required to complete your conversion, we strongly recommend that you contact our sales department for more information. This instruction sheet is only to be used for the assembly of Advance Adapter components. We recommend that a service manual pertaining to your vehicle be obtained for specific torque values, wiring diagrams and other related equipment. These manuals are normally available at automotive dealerships and parts stores.