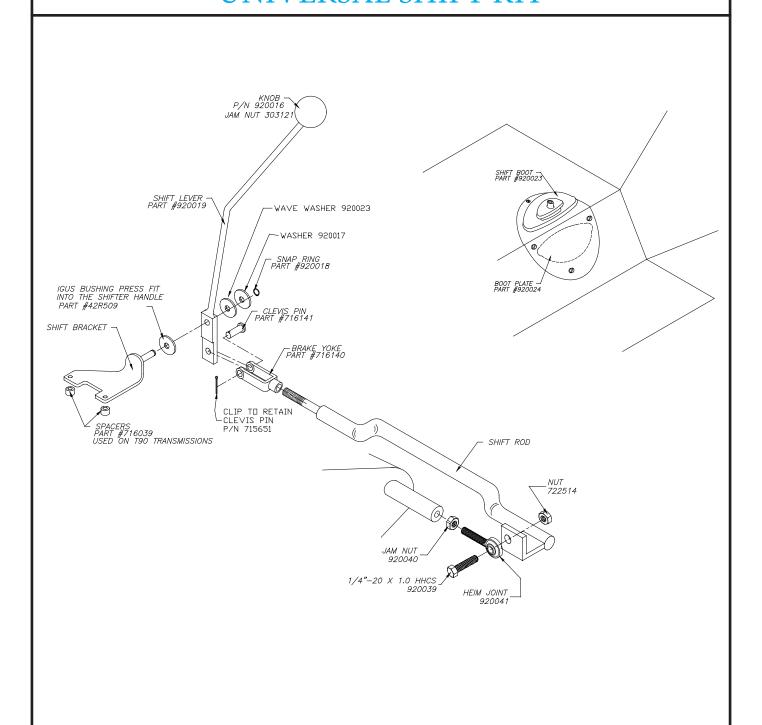

## KIT CONSISTS OF:

| No. | Qty.  | Part N | o. Description                      |
|-----|-------|--------|-------------------------------------|
|     | -     |        | -                                   |
| 1   | 1     | 42R509 | 1/2 X 3/8 IGUS BUSHING              |
| 2   | 2     | 723704 | LOCK WASHER 3/8 ZINC                |
| 3   | 2     | 723723 | H.H.C.S. 3/8 -16 X 1-1/2 gr. 5 zinc |
| 4   | 1 kit | 920012 | BOLT PACK FOR 920003,05,06, &13 KIT |
| 5   | 1     | 920017 | WASHER-SATURN SHIFTER LINKAGE       |
| 6   | 1     | 920018 | SHIFTER SNAP RING                   |
| 7   | 1     | 920019 | LEVER- SATURN SHIFTER               |
| 8   | 1     | 920023 | SHIFTER WAVE WASHER                 |
| 9   | 1     | 920035 | SHIFT ROD- SATURN UNIVERSAL         |
| 10  | 1     | 920036 | BRACKET- SATURN UNIVERSAL SHIFTER   |

## SATURN OVERDRIVE SHIFT LINKAGE UNIVERSAL SHIFT KIT