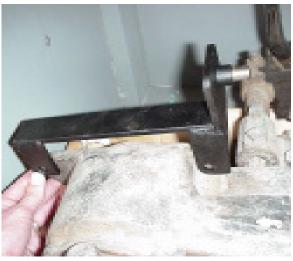

This shifter is a universal application. Due to the various transmission options available, this kit should be used when coupling a Saturn overdrive to a vehicle that is not equipped with the factory transmission. Some modifications to the shift handle may be necessary on vehicles using a long transmission. The pivot bracket is designed to bolt the top two holes of the transfer case. These two holes always remain the same with any adapter used. Long transmission assemblies may relocate this bracket to far rearward, requiring some modifications.

A sheet metal plate and rubber boot have been provided for your floorboard. An access hole may needed to cut the floorboard for the new handle assembly.

SPECIAL NOTE: The components packaged in this kit have been assembled and machined for specific type of conversions. Modifications to any of the components will void any possible warranty or return privileges. If you do not fully understand modifications or changes that will be required to complete your conversion, we strongly recommend that you contact our sales department for more information. This instruction sheet is only to be used for the assembly of Advance Adapter components. We recommend that a service manual pertaining to your vehicle be obtained for specific torque values, wiring diagrams and other related equipment. These manuals are normally available at automotive dealerships and parts stores.