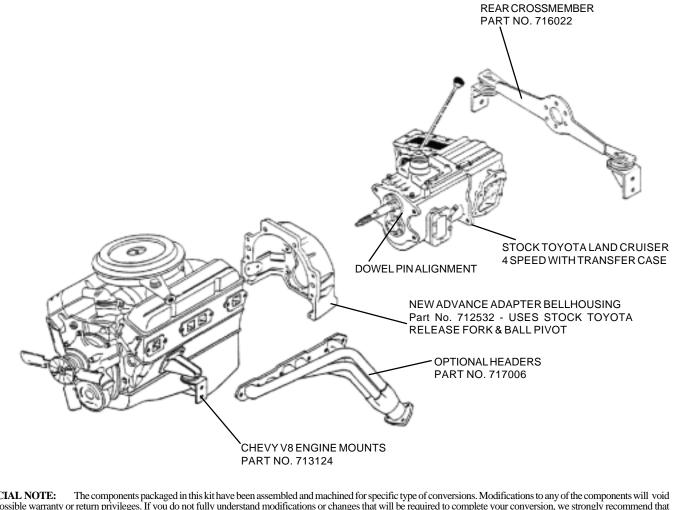

#### **KIT CONSISTS OF:**

| No. | Qty   | Part No. | Description                |
|-----|-------|----------|----------------------------|
| 1.  | 1 Kit | 712532   | SPECIAL4SP BELLHOUSING     |
| 2.  | 1 Kit | 713124   | ENGINEMOUNTS               |
| 3.  | 1 KIt | 716022   | REAR T/C CROSSMEMBER       |
| 4.  | 1     | 716023   | WATER TEMP. BUSHING        |
| 5.  | 1     | TLC001   | LAND CRUISER INSTR. MANUAL |

### **OPTIONAL ITEMS:**

| Qty | Part No.  | Description                 |
|-----|-----------|-----------------------------|
| 1   | 717006    | <b>EXHAUST HEADERS</b>      |
| 1   | 717011    | <b>INSIDE FRAME HEADERS</b> |
| 1   | CF165473S | 11" SPEC. PRESSURE PLT.     |
| 1   | 383735    | 11" CLUTCH DISC.            |
| Ĺ   |           |                             |