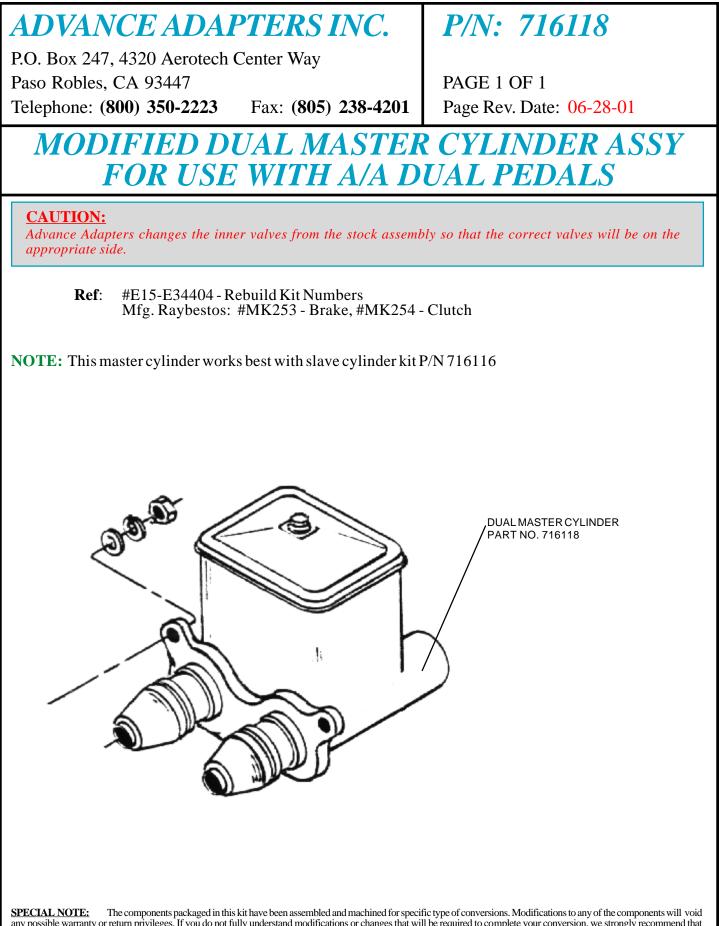

**SPECIAL NOTE:** The components packaged in this kit have been assembled and machined for specific type of conversions. Modifications to any of the components will void any possible warranty or return privileges. If you do not fully understand modifications or changes that will be required to complete your conversion, we strongly recommend that you contact our sales department for more information. This instruction sheet is only to be used for the assembly of Advance Adapter components. We recommend that a service manual pertaining to your vehicle be obtained for specific torque values, wiring diagrams and other related equipment. These manuals are normally available at automotive dealerships